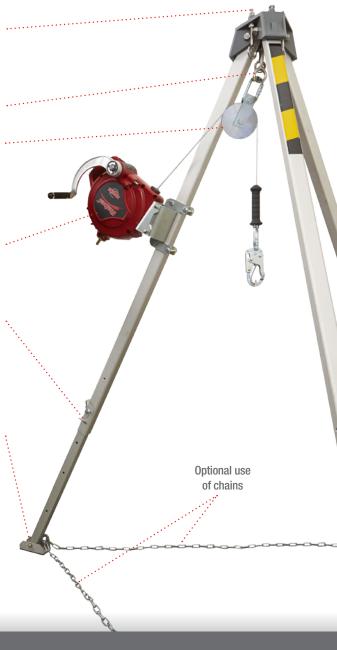

# **FALL ARREST ANCHOR POINT**

#### **PULLEY**

Routes winch/SRL lifeline over opening providing smooth operation.

# **ADJUSTABLE TELESCOPE LOCKING LEGS**

Fast and easy detent pin style adjustment allows for precise height setting.

#### **FOOT PADS**

Skid resistant treadplate soles.

# **ALUMINUM** CONSTRUCTION

Lightweight yet durable construction for ease of use and longevity.