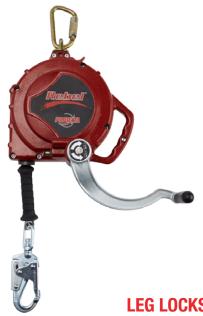

## REBEL™ RETRIEVAL

- Ready for **Bracket Integration**
- **Swivel Top** (carabiner included)
- **Ergonomic Carrying Handle**
- **Stowable Retrieval Handle**
- Optional chain kit available for increased stability -Ref: 8000021

LEG LOCKS

Built into head to ensure legs stay locked in place.

### REBELTM RETRIEVAL

Versatile self-retracting lifeline.