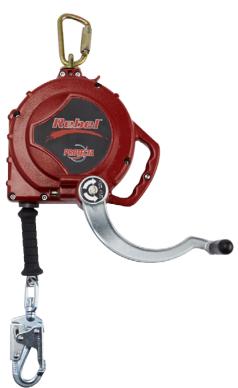

## REBEL™ RETRIEVAL

- Ready for **Bracket Integration**
- **Swivel Top** (carabiner included)
- **Ergonomic Carrying Handle**
- **Stowable Retrieval Handle**
- Optional chain kit available for increased stability -Ref: 8000021

# **SPECIFICATIONS**

- Usage Length: 15m
- Capacity: 140kg
- Standard: CE EN 360:2002 and EN 1496:2006 class B
- Weight: 11.9kg
- Housing material: aluminium
- 5mm Galvanized Cable or Stainless Steel options
- Dimensions: Thickness: 14cm Width: 28cm Height: 61cm
- Gear ratio of the winch: 7.4 / 1
- · Arm length of the retrieval handle: 229mm

### REBELTM RETRIEVAL

Versatile self-retracting lifeline.