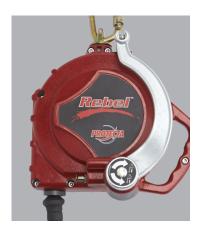

## REBEL™ RETRIEVAL

- Ready for **Bracket Integration**
- **Swivel Top** (carabiner included)
- **Ergonomic Carrying Handle**
- **Stowable Retrieval Handle**
- Optional chain kit available for increased stability -Ref: 8000021

### REBELTM RETRIEVAL

Versatile self-retracting lifeline.