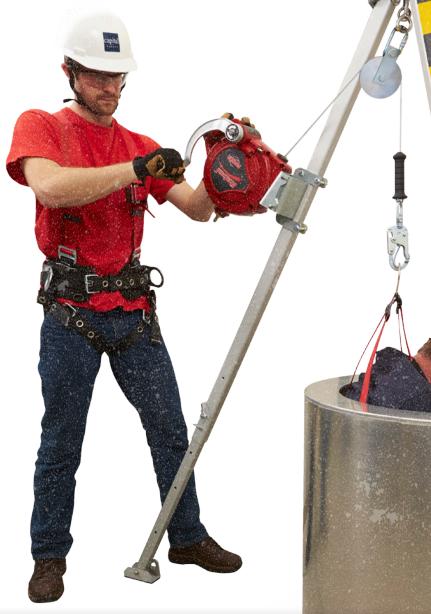

# COMPLIANCE AND RESCUE ALL-IN-ONE

The 15m Rebel™ Retrieval model adds versatility and convenience to the trusted Rebel™ self-retracting lifelines. These new models incorporate fall arrest and a built-in emergency retrieval winch for rescue, making them a versatile solution for many job sites. The Retrieval models continue the Rebel™ brand's long history of product performance and value.

# **FEATURES:**

- 15m Self-retracting lifeline with rescue winch
- Brackets available for easy tripod integration
- Designed for confined space applications

LEG LOCKS

Built into head to ensure legs stay locked in place.

# **FALL ARREST ANCHOR POINT**

#### **PULLEY**

Routes winch/SRL lifeline over opening providing smooth operation.

# **ADJUSTABLE TELESCOPE LOCKING LEGS**

Fast and easy detent pin style adjustment allows for precise height setting.

#### **FOOT PADS**

Skid resistant treadplate soles.

# **ALUMINUM** CONSTRUCTION

Lightweight yet durable construction for ease of use and longevity.