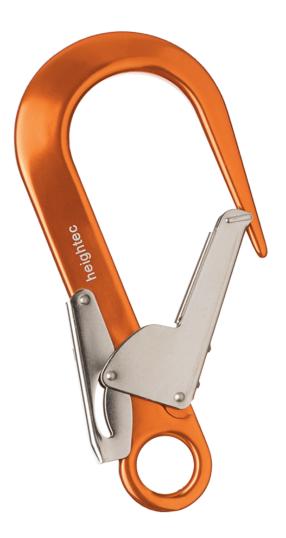

## Scaffold hook, alloy 28kN

**CH01** 

## Aluminium alloy hook with wide opening and double action gate.

Double action stainless steel gate.

Auto locking.

One handed action.

Captive eye attachment point helps ensure correct loading orientation.

Overall size 23 cm x 11 cm

60 mm gate opening

Also available with modified gate for rescue use - CH01AM

Special gate modification prevents incorrect attachment to the casualty when used with the reach pole -  $\ensuremath{\mathsf{MRM}}$ 