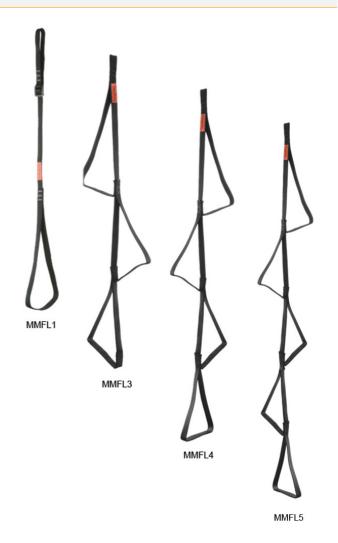

# Footloop, 1 step adjustable

## MMFL1

### Adjustable footloop to aid rope access ascending

The lightweight design ensure the footloops are unobtrusive when carried or packed away.

1 step - adjustable length 84 - 110cm (MMFL1)

Fixed options available:

- 3 step fixed length 103cm (MMFL3)
- 4 step fixed length 130cm (MMFL4)
- 5 step fixed length 153cm (MMFL5)