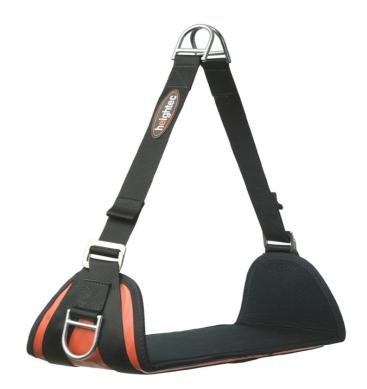

## Workseat - 50cm

## MMWS1

## For additional comfort when working from a suspension harness

Rope access workseat made of marine ply with closed cell foam padding and harness webbing for support straps.

50cm wide

Fully adjustable with suspension points for tools or accessories.

Not PPE. Must be used in conjunction with a suspension harness.