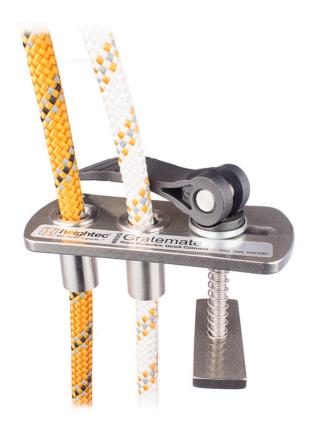

## **Gratemate rope protector**

MR60Q

## Rope protector for metal or composite grating walkways

Stainless steel construction for durability and corrosion resistance.

Accommodates 2 ropes in separate apertures. 13mm max rope diameter.

Fits a wide range of grating sizes.

Cam lever for rapid installation or removal - clamps instantly and securely to the grating.

Registered Design 5003381