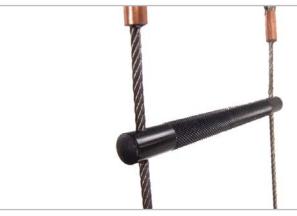

#### Providing equipment and expertise to venture further

Black Knurled Grip Rung

### **Product features:**

- The compact design allows easy storage and transport
- 4mm stainless steel side wires
- Excellent strength to weight ratio
- Enhanced corrosion resistance

- Available with two different rung options
- Choice of rung spacings: 25 or 30cm
- 5 or 10 metre standard lengths lengths of up to 20mtrs available to special order
- Easily joined together if necessary