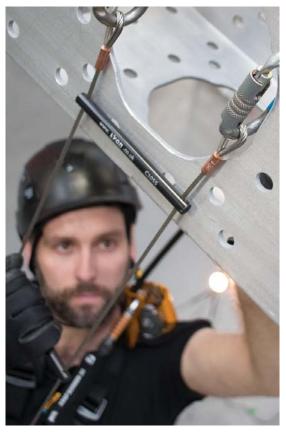

# BLACK COMPACT LADDER

Part of the flexible sided ladder range from Lyon Equipment

The BLACK COMPACT LADDER is a general purpose flexible sided ladder.

Featuring black anodised aluminium alloy rungs and flexible Stainless Steel wire rope sides, the BLACK COMPACT LADDER is for the entertainment industry and tactical applications where a less bright finish is required.