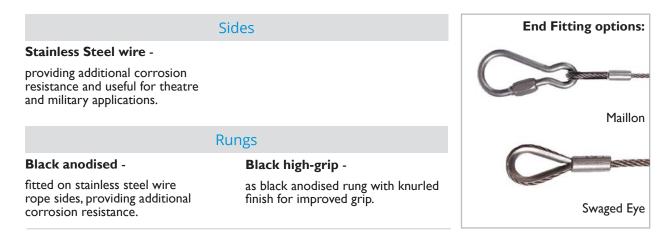

## See overleaf for detailed product features

| CODE                                  | END<br>FITTING                                                                               | LENGTH   | RUNG<br>SPACING | MATERIALS                                                            |
|---------------------------------------|----------------------------------------------------------------------------------------------|----------|-----------------|----------------------------------------------------------------------|
| Compact Black Ru<br>anodised aluminiu |                                                                                              |          |                 | 12.5mm                                                               |
| LO 4 05 25 SA                         | Swaged Eye<br>Fittings                                                                       | 5mtrs    | 25cm            | Stainless steel<br>with black<br>anodised<br>rungs                   |
| LO 4 05 30 SA                         |                                                                                              | 5mtrs    | 30cm            |                                                                      |
| LO 4 10 25 SA                         |                                                                                              | 10mtrs   | 25cm            |                                                                      |
| LO 4 10 30 SA                         |                                                                                              | 10mtrs   | 30cm            |                                                                      |
| LO 4 <u>3</u> 30 SA HG                | Swaged Eye<br>Fittings                                                                       | To order | 30cm            | Stainless steel<br>with black<br>anodised<br>rungs &<br>knurled grip |
| LV 4 10 30 SA                         | Single Eye<br>Fitting                                                                        | 10mtrs   | 30cm            | Stainless steel<br>with black<br>anodised<br>rungs                   |
| NI06                                  | Removable Stainless Steel Maillon connector for<br>stainless steel wire sided ladder         |          |                 |                                                                      |
| PPENI08                               | Removable Stainless Steel Maillon connector for steel ladder LV 4 10 30 SA - only one needed |          |                 |                                                                      |

### **Product features:**

- The compact design allows easy storage and transport
- 4mm stainless steel side wires
- Excellent strength to weight ratio
- Enhanced corrosion resistance

- Available with two different rung options
- Choice of rung spacings: 25 or 30cm
- 5 or 10 metre standard lengths lengths of up to 20mtrs available to special order
- Easily joined together if necessary