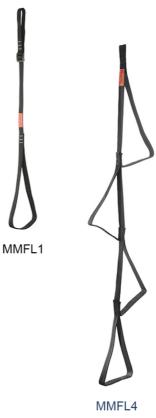

Options:

MMFL1 - 1 step - Length 84-110 cm (adjustable) MMFL4 - 4 step - Length 110 cm (fixed)

| Specifications:                                                                             |             | NB: specifications and colour may change without notice. |
|---------------------------------------------------------------------------------------------|-------------|----------------------------------------------------------|
| Size:                                                                                       | Various     |                                                          |
| EN Test Mass:                                                                               | None        |                                                          |
| Loading:                                                                                    | None        |                                                          |
|                                                                                             |             |                                                          |
| Conformity:                                                                                 | non PPE     |                                                          |
| Materials:                                                                                  | Nylon       |                                                          |
| Weight (kg):                                                                                |             |                                                          |
| Industries:                                                                                 | Rope Access |                                                          |
| All our PPE, rescue and lifting equipment have both UKCA and CE conformity where applicable |             |                                                          |