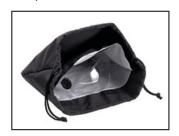

## Storage bag for VERTEX and STRATO helmets

Storage bag to protect VERTEX and STRATO helmets during storage and transport. Thanks to a closed interior compartment, accessories are also protected.

The bag features a closed interior compartment that protects accessories.

| Short Description | Storage bag for VERTEX and STRATO helmets                                                                                                                                                                                                                                              |  |
|-------------------|----------------------------------------------------------------------------------------------------------------------------------------------------------------------------------------------------------------------------------------------------------------------------------------|--|
| Selling Points    | <ul> <li>Allows VERTEX and STRATO helmets to be protected during storage and transport</li> <li>Cordlock allows the bag to be closed easily</li> <li>Interior compartment with Velcro closure protects accessories</li> <li>Compatible with Petzl VERTEX and STRATO helmets</li> </ul> |  |
| Specification     | Weight: 175g     Material(s): polyester                                                                                                                                                                                                                                                |  |